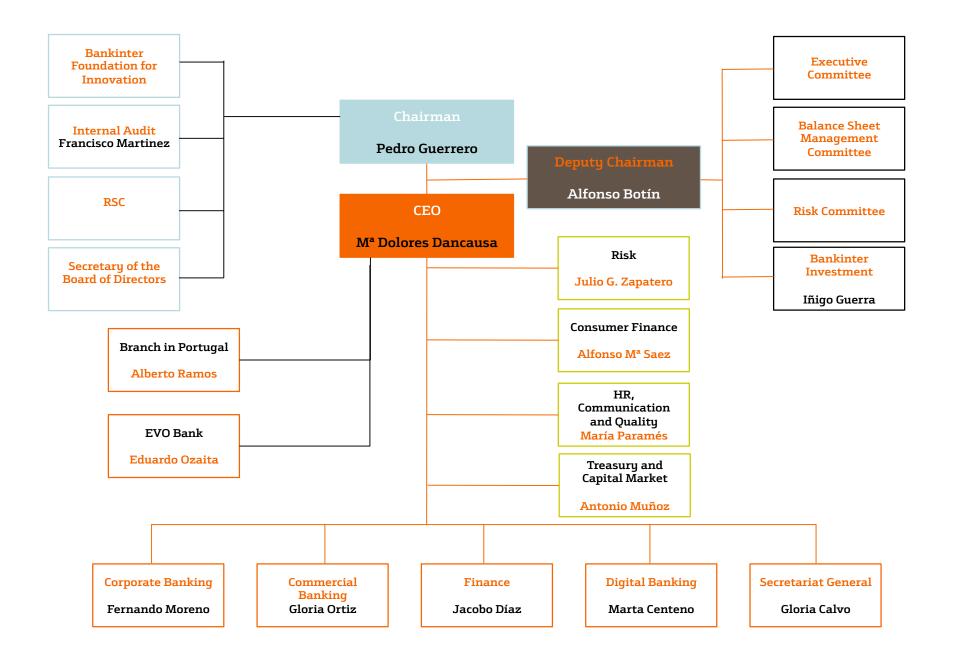

and Saturdays 9.00 to 15.00 (except bank holidays) | 91 657 88 69 |  |
| Investment and stock exchange specialists                      | 8.00 to 22.00 Monday to Friday (including bank holidays if markets are operating) | 91 657 88 01 |  |
| International Business Specialists                             | 8.00 to 17.00 Monday to Friday (except bank holidays)                             | 91 050 00 96 |  |
| Corporate telephone banking                                    | 8.00 to 18.00 Monday to Thursday and Friday 8.00 to 17.00                         | 91 050 01 08 |  |
| Technical web assistance (empresas.com)                        | August 8.00 to 15.00 Monday to Friday (except bank holidays)                      | 91 807 09 84 |  |

### Bankinter · 2020 Integrated Annual Report 132



## **Board of directors**

| Position                | Name/Company                              | Appointment | Last re-election | Upcoming re-election |
|-------------------------|-------------------------------------------|-------------|------------------|----------------------|
| Vice chairman           | Cartival, S.A.                            | 1997        | 2018             | 2022                 |
| Chief executive officer | María Dolores Dancausa Treviño            | 2010        | 2019             | 2023                 |
| Director                | Marcelino Botín-Sanz de Sautuola y Naveda | 2005        | 2017             | 2021                 |
| Director                | Fernando Masaveu Herrero                  | 2005        | 2017             | 2021                 |
| D