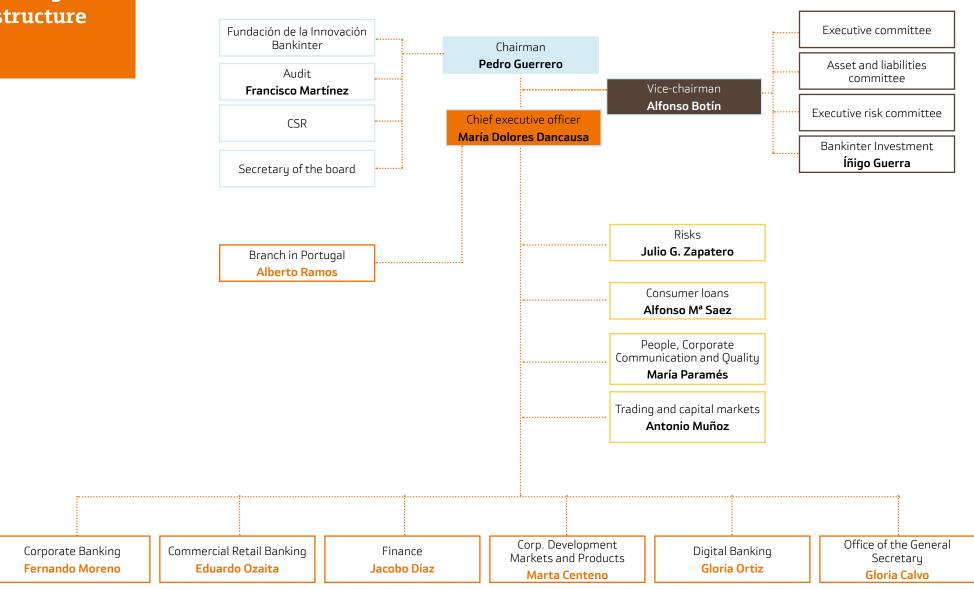

## Management structure

#### **Board of Directors**

| Charge                   | Name / Company name                        |
|--------------------------|--------------------------------------------|
| Chairman                 | Pedro Guerrero Guerrero                    |
| Vice-chairman            | Cartival, S.A.                             |
| Chief executive officer  | María Dolores Dancausa Treviño             |
| Director                 | Jaime Terceiro Lomba                       |
| Director                 | Marcelino Botín-Sanz de Sautuola y Naveda* |
| Director                 | Fernando Masaveu Herrero                   |
| Director                 | Gonzalo de la Hoz Lizcano                  |
| Director                 | María Teresa Pulido Mendoza                |
| Director                 | Rafael Mateu de Ros Cerezo                 |
| Director                 | Teresa Martín-Retortillo Rubio             |
| Director                 | Álvaro Álvarez-Alonso Plaza                |
| Director                 | María Luisa Jordá Castro                   |
| Secretary (non director) | Gloria Calvo Díaz                          |

#### **Organisation Managers**

| Juan Carlos Barbero Maeso    | Andalusia                         |
|------------------------------|-----------------------------------|
| Juan Manuel Castaño Escudero | Canary Islands                    |
| Jacobo Cañellas Colmenares   | Castile-La Mancha and Extremadura |
| Eduard Gallart Sulla         | Catalonia                         |
| Antonio Berdiel Bitrián      | Levante y Baleares                |
| Maite Cañas Luzarraga        | Madrid Corporate banking          |
| Rafaela Vergara Ruiz         | Madrid East                       |
| Ignacio Lozano Egea          | Madrid West                       |
| Lucas Peinado Mataix         | Navarra, Aragon, Rioja and Soria  |
| Joaquín Da Silva Castaño     | Northwest                         |
| Juan Manuel Astigarraga Capa | North                             |